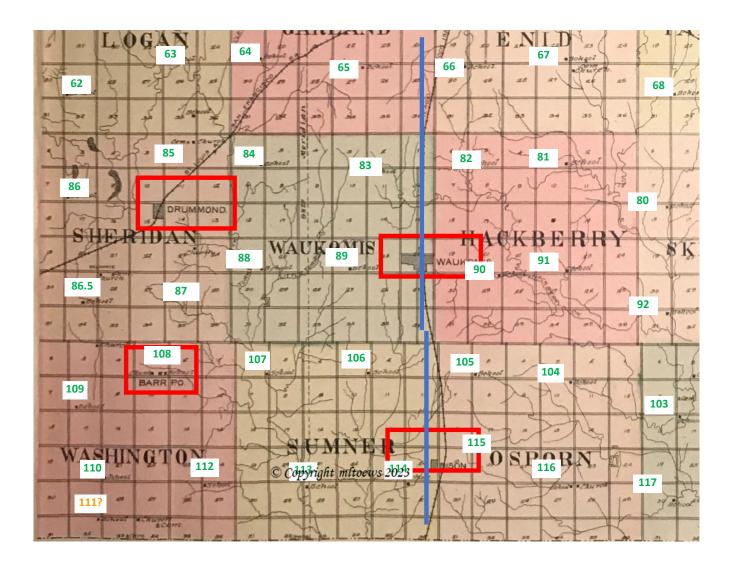

# All One-Room Schools of Garfield County

- -- on 1906 plat maps
- -- enlarged views by quadrant are on the following pages, along with names and district numbers
- -- then pages for schools in each township on 1901 plat maps

| RANT RVEW.               | RVIIW            | RVIW                                  | RVW                       | RIVW.               | RIILW. CO.                                                          |
|--------------------------|------------------|---------------------------------------|---------------------------|---------------------|---------------------------------------------------------------------|
| P 772. 1                 | · 11 3 - 5       | 1.1.1.2                               | K. M.                     | 1                   | and 8                                                               |
| 12.5                     | 10 .             | CAR AL                                | 7 6 5 4                   | 4 3                 | 2 Choewood Ag " " "                                                 |
| MEKINLEY                 | COLDWATER 16     | KREALIN                               | ·                         | HUNTER " { " / y "  | ·                                                                   |
| 13 14                    | KEOWBE           | 18 SEMLIN                             | BUPPALD                   | - NOBLE             | BLAINE<br>24                                                        |
| 37 - 3                   | th-1/2 -11       | 17 m g . 5 4                          | - 19                      | 21 22               | · Frank                                                             |
| the second second second | at the to the to | · · / / ·· ··                         | · · · · · · · · · · · · · | Martin M M          | 23<br>34<br>44<br>44<br>45<br>45<br>45<br>45<br>45<br>45<br>45<br>4 |
| 36                       | 35               | · · · · · · · · · · · · · · · · · · · | 31.5 in white 1           | K. Martin K         | 3 3 - 1 - 1                                                         |
| LI S CARE                | 34 MER           | 33                                    | 30                        | 29                  | 27                                                                  |
| 37.5<br>HOBAR T          |                  | NORTH END                             | * 31 J / / 8 4            | ALLISON             | 26                                                                  |
|                          | 40 41            | 43                                    | . UNION a for             | P PAX AV            | - GRANT                                                             |
| 38                       |                  | 42 WORTHENID                          | 44 Press 45               | 46 47 GAR           | 49<br>48                                                            |
|                          |                  | - Farmer                              | Wall a Man alla           | 1-1-1-              |                                                                     |
| 60                       | 59 58            | 56                                    | GG GG                     | P. K. K. K. K.      | to + tom                                                            |
| 61                       | 1 C              | END                                   | 55 000 54 53              | 52                  | 51 50 and 50                                                        |
| LOGA NY                  | GARLAND          | THE NUMP                              | PATTERSON                 | LINCOLN             | OLIVE                                                               |
| A PARTY A                | 64               | 66 Party                              | 68 FAIRMONT               | 1. W 5435           | 73 100                                                              |
| 62 85 85                 | + + +            | the man and and and                   | 69 70                     | 1 - 71 - 71<br>king |                                                                     |
| The second               | 84               | 82 81                                 |                           |                     |                                                                     |
| 86                       | 83               | Sugar Star                            | 79                        | A When I I          | 74                                                                  |
| 87<br>ADRUMMOND          |                  | 1. J                                  | 80 78                     | 77 Covin            | 76 Martin                                                           |
| SHERIDAN                 | 88 WAUK 89 IS    |                                       | SKELETON _                | OTTER               | W001 75 where                                                       |
| 86.5                     |                  | 90 Martin                             | 94                        |                     | Company and                                                         |
|                          | 3                | 1 and a start                         | 92 93                     | DOUGLAB 95          | 96 97                                                               |
| 108                      | 107 . 106        | 105                                   | 1.1.1.1.4.1               | R                   | A                                                                   |
| . 109 . BARR PO          |                  | 104                                   | 102                       | 100                 |                                                                     |
| · · · · · ·              |                  | 1                                     | 103 101                   | and a for the       | 99 98                                                               |
| - WAS 110 GTON -         | SUMNER           | SBORN.                                | <b>HLYNN</b>              | REED.               | MARSHALL                                                            |
|                          | 113 114          | 116                                   | 117 118                   | 119 120             | 121                                                                 |
| 'KINGFISHER              | - Alalala        | I ala la la la la                     |                           |                     | A Martin                                                            |
| NING BORER               |                  |                                       | CO. ' LO                  | DGAN<br>Marshal     | CO.                                                                 |