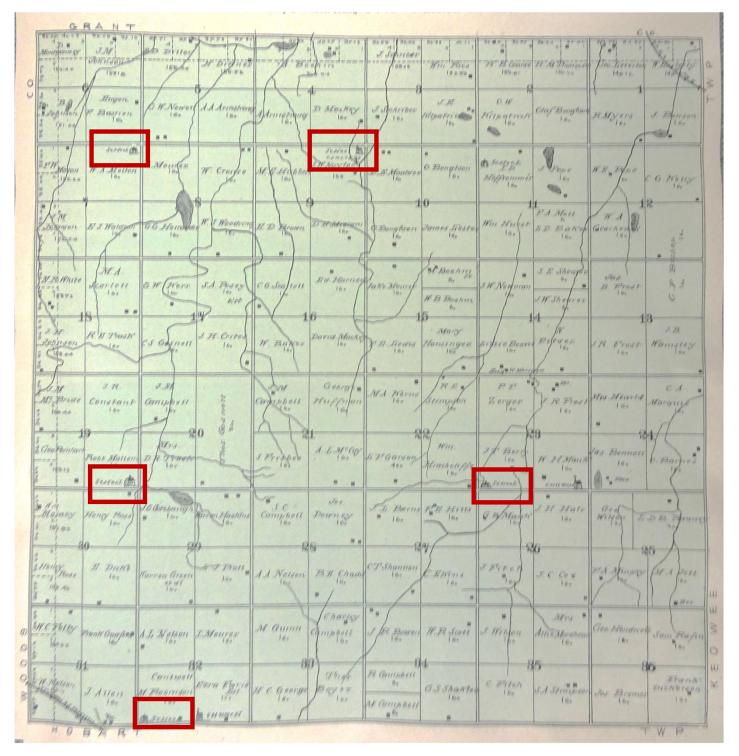

#### About these maps of schools by township location.

These 1901 plat map pages are the most reliable source for school locations (in 1901, of course), because they not only show the detailed location of each school but also include the school district numbers, which are not on any other maps I have found. These detailed maps show who owned the land where the school was located also. Unfortunately, they do not include the names of the schools, so I have had to rely on other lists that link school names to either district numbers or to specific locations. This is the reason I have chosen to do my school "mapping" by township on these 1901 maps. Larger scale maps of schools for the entire county and by quadrant are on 1906 maps.

Several of these schools have somewhat different locations indicated on 1906 plat maps, which show school locations but not district numbers or names. Similarly, some of the locations on 1901 maps are different than those on lists of schools prepared previously by others. I have tried to note those discrepancies and alternate locations on each of the maps that follow.

Each township is laid out in a 6 x 6 grid, with each square in the grid being a "section", or one square mile, with 36 square miles per township. Each square mile or section contains 640 acres. Each section is again subdivided, in most cases, into 4 "quarters", each quarter containing 160 acres, generally referred to as "one farm". Sections are numbered 1-36, and the quarters within each section are identified as the northeast quarter (NE/4), northwest quarter (NW/4), southeast quarter (SE/4), and southwest quarter (SW/4). The quarter followed by the section number followed by the township number followed by the range number constitutes the "legal description" for a given quarter -- e.g., the NE/4 of 20-24-6 is my home place in Kremlin Township. School locations are indicated by this legal description of their location, as well as on the maps themselves.