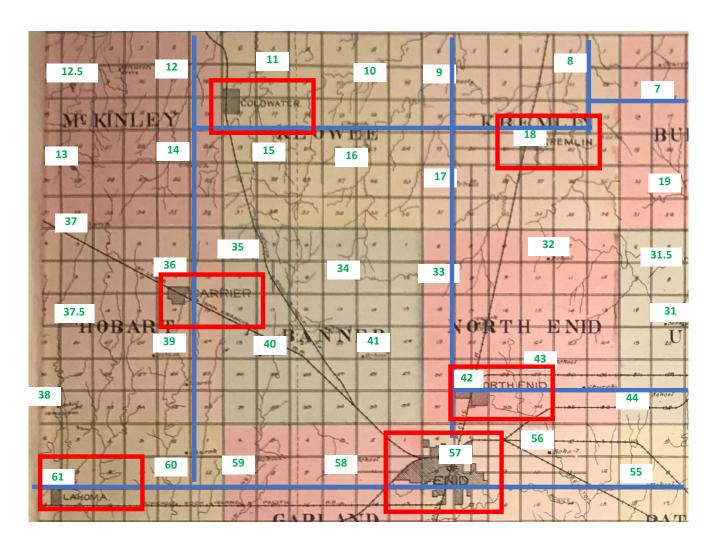

### Schools North and West of Enid

- 31 Lone Star/North Star
- 31.5 Red Rock
- 32 Valley Center
- 33 Spring Valley (2 of 3)
- 34 Sunny Slope
- 35 Banner
- 36 Locust Grove/Plainview
- 37.5 Glenella

- 7 Evergreen
- 8 Pleasant Valley
- 9 Wild Horse
- 10 Nine Mile
- 11 Hillsdale
- 12 Caldwate
- 12 Coldwater
- 12.5 Fairview
- 38 Starlight
- 39 Plainview
- 40 Victor
- 41 Fairview
- 42 North Enid
- 43 Enterprise
- 44 Star Center

- 13 Spring Valley (1 of 3)
- 14 Berry
- 15 Jetmore/Lacey
- 16 Pleasant Plains
- 17 Columbia
- 18 Kremlin
- 19 Rosebud
- 55 Reynolds
- 56 Pleasant Vale
- 57 Enid
- 58 Glenwood
- 59 Free Home
- 60 Vernon
- 61 Lahoma