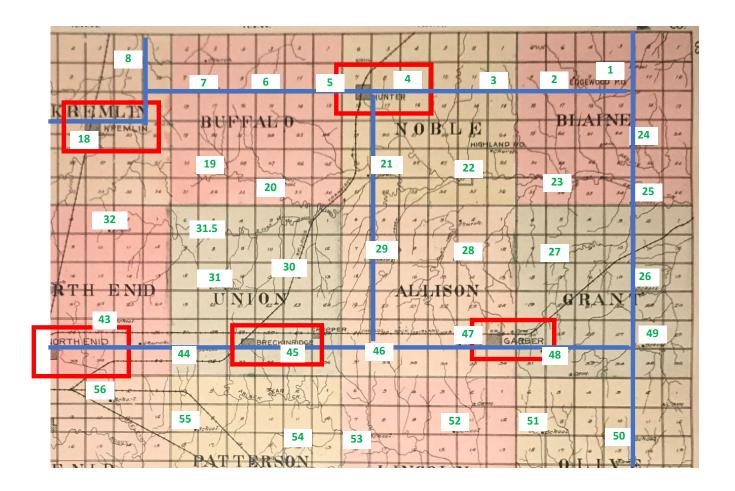

## Schools North and East of Enid

- 26 Racket
- 27 Schneider/Union
- 28 Home Valley
- 29 Prairie Valley
- 30 Union
- 31 Lone Star/North Star
- 31.5 Red Rock
- 32 Valley Center

- 1 Prairie Center
- 2 Enterprise (1 of 2)
- 3 Custer
- 4 Sunnyside
- 5 Unknown
- 6 Prairie Center
- 7 Evergreen
- 8 Pleasant Valley
- 43 Enterprise
- 44 Star Center
- 45 Sunny Bower
- 46 Spring Valley (1 of 3)
- 47 Home Valley (again?!)
- 48 Pleasant Hill
- 49 Elkhorn

- 18 Kremlin
- 19 Rosebud
- 20 Daniels
- 21 Eureka
- 22 Rosewood
- 23 McDowell
- 24 Independence
- 25 Fairview
- 50 Duff
- 51 Fair Haven
- 52 Liberty
- 53 Lincoln Center
- 54 Red Star
- 55 Reynolds
- 56 Pleasant Vale